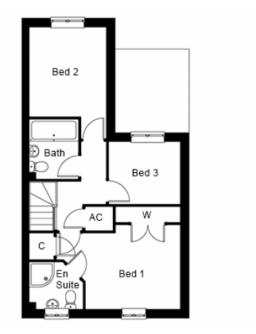

#### **FIRST FLOOR DIMENSIONS**

- Bedroom 1: 4.5m\* x 3.7m\* (incl. wardrobe)
- En suite 1: 1.9m x 1.7m
- Bedroom 2: 3.2m\*\* x 2.8m
- Bedroom 3: 2.6m x 2.2m
- Bathroom: 2.1m x 1.8m