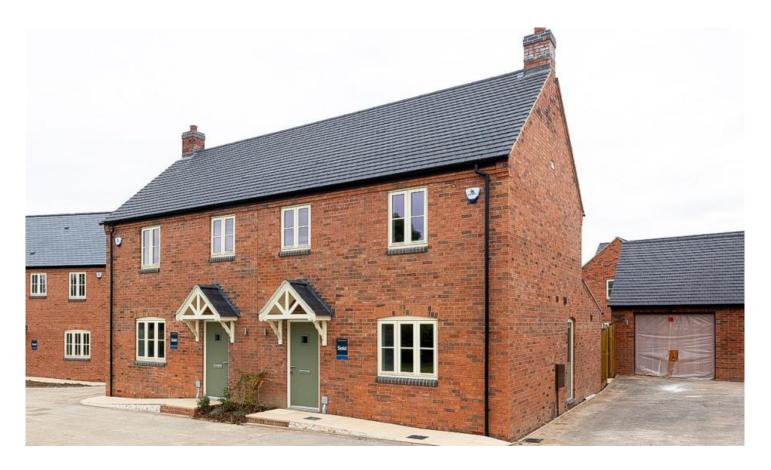

## Plot 11 | Oakridge, North Kilworth

(£) Sold

3 Bedrooms

æ

### **ABOUT THIS PROPERTY**

- Open plan kitchen/dining room
- Utility room
- Living room
- Downstairs WC
- Bedroom 1 with en suite
- Family bathroom
- Fibre broadband Up to 1 Gbps
- Air source heat pump providing underfloor heating to the ground floor and radiators to first floor
- Garage and additional parking