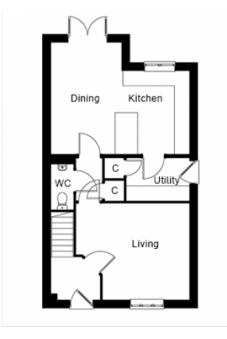

#### **GROUND FLOOR DIMENSIONS**

- Living room: 4.5m\* x 3.8m\*
- Kitchen: 3.3m x 2.7m
- Dining: 4.4m x 2.8m
- Utility: 2.5m x 1.7m
- WC: 1.8m x 0.9m