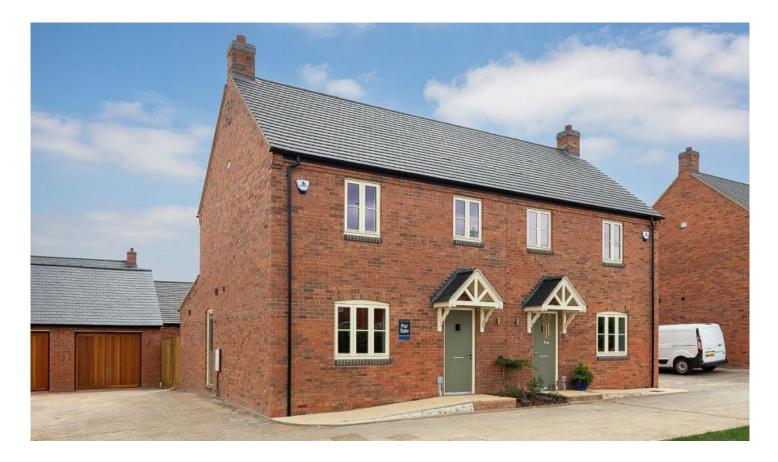

## Plot 12 | Oakridge, North Kilworth

(£) Sold

3 Bedrooms

æ

### **ABOUT THIS PROPERTY**

- Open plan kitchen/dining room
- Utility room
- Living room
- Downstairs WC
- Bedroom 1 with en suite
- Family bathroom
- Fibre broadband Up to 1 Gbps
- Air source heat pump providing underfloor heating to the ground floor and radiators to first floor
- Garage and additional parking