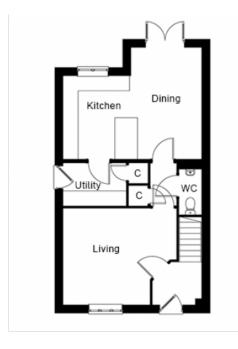

#### **GROUND FLOOR DIMENSIONS**

- Living room: 4.5m max x 3.8m max
- Kitchen: 3.3m x 2.7m
- Dining: 4.4m x 2.8m
- Utility: 2.5m x 1.7m
- WC: 1.8m x 0.9m