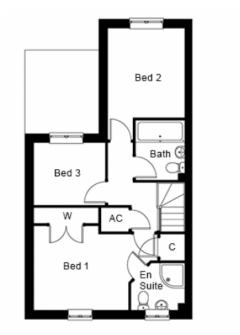

#### FIRST FLOOR DIMENSIONS

- Bedroom 1: 4.5m max x 3.7m max (incl. wardrobe)
- En suite 1: 1.9m x 1.7m
- Bedroom 2: 3.2m min x 2.8m
- Bedroom 3: 2.6m x 2.2m
- Bathroom: 2.1m x 1.8m