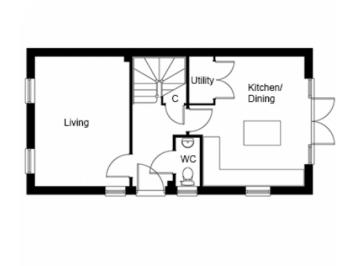

## **GROUND FLOOR DIMENSIONS**

- Living room 4.7m x 3.4m
- Kitchen/Dining 4.7m x 3.7m
- Utility cupboard 1.7m x 0.8m
- WC 1.7m x 0.8m