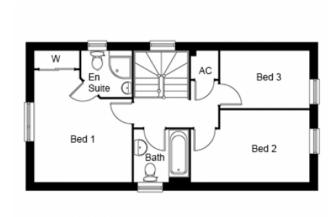

## **FIRST FLOOR DIMENSIONS**

- Bedroom 1 4.6m\* x 3.5m\* (incl. wardrobe)
- En suite 1.8m x 1.6m
- Bedroom 2 4.2m\* x 2.5m\*
- Bedroom 3 3.2m x 2m
- Bathroom 1.9m x 1.9m