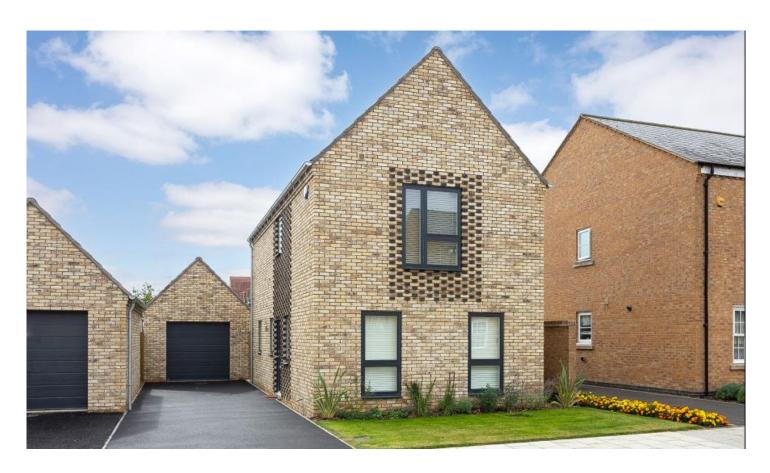

Plot 10 | .

## **ABOUT THIS PROPERTY**

## **INCLUDED AS STANDARD**

- Open plan kitchen/dining room
- Utility cupboard with power and plumbing for appliances
- Downstairs WC
- Bedroom 1 with en suite
- Family bathroom
- Gas heating with underfloor heating to the ground floor and radiators to first floor
- Powder coated aluminium windows
- Garage with automated door and additional parking