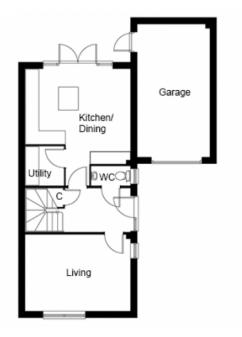

## **INCLUDED AS STANDARD**

- Open plan kitchen/dining room
- Utility room
- Downstairs WC
- Bedrooms 1 and 2 with en suites
- Family bathroom
- Gas heating with underfloor heating to the ground floor and radiators to first floor
- Powder coated aluminium windows
- Integral garage with automated door and additional parking

## **GROUND FLOOR DIMENSIONS**

- Living room 4.7m x 3.4m
- Kitchen/Dining 4.7m x 4.3m
- Utility 1.7m x 1.7m
- WC 1.7m x 0.8m