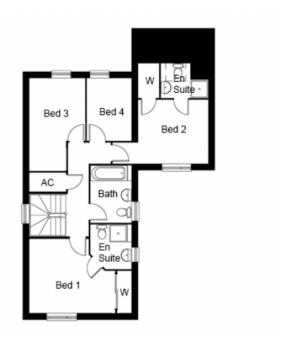

## **INCLUDED AS STANDARD**

- Open plan kitchen/dining room
- Utility room
- Downstairs WC
- Bedrooms 1 and 2 with en suites
- Family bathroom
- Gas heating with underfloor heating to the ground floor and radiators to first floor
- Powder coated aluminium windows
- Integral garage with automated door and additional parking

## **FIRST FLOOR DIMENSIONS**

- Bedroom 1 4.6m\* x 3.4m\* (incl. wardrobe)
- En suite 2m x 1.9m
- Bedroom 2 3.2m x 2.9m
- En suite 2.2m x 1.6m
- Bedroom 3 4.3m\* x 2.5m\*
- Bedroom 4 2.9m x 2m
- Bathroom 2.6m x 1.9m