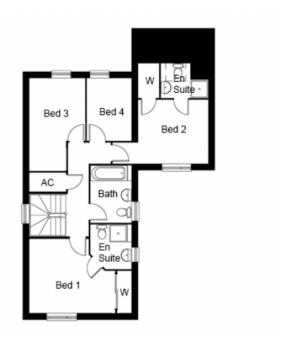

## **FIRST FLOOR DIMENSIONS**

- Bedroom 1 4.6m\* x 3.4m\* (incl. wardrobe)
- En suite 2m x 1.9m
- Bedroom 2 3.2m x 2.9m
- En suite 2.2m x 1.6m
- Bedroom 3 4.3m\* x 2.5m\*
- Bedroom 4 2.9m x 2m
- Bathroom 2.6m x 1.9m