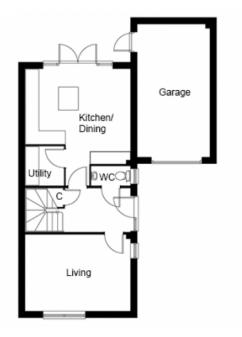

## **GROUND FLOOR DIMENSIONS**

- Living room 4.7m x 3.4m
- Kitchen/Dining 4.7m x 4.3m
- Utility 1.7m x 1.7m
- WC 1.7m x 0.8m