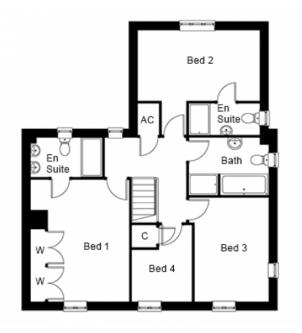

#### **FIRST FLOOR DIMENSIONS**

- Bedroom 1: 4.6m x 3.7m (incl. wardrobes)
- En suite 1: 2.7m x 1.5m
- Bedroom 2: 4.6m x 2.6m
- En suite 2: 2.6m x 1.2m
- Bedroom 3: 3.9m x 2.8m
- Bedroom 4: 2.8m max x 2.2m
- Bathroom: 3m x 2.1m