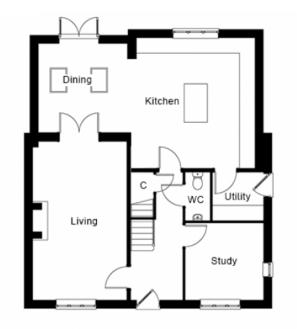

#### **GROUND FLOOR DIMENSIONS**

- Living room: 6.1m x 3.6m
- Kitchen: 5.1m x 4.6m
- Dining: 3.8m x 3.4m
- Study: 3m x 3m
- Utility: 1.9m x 1.8m
- WC: 1.8m x 0.9m