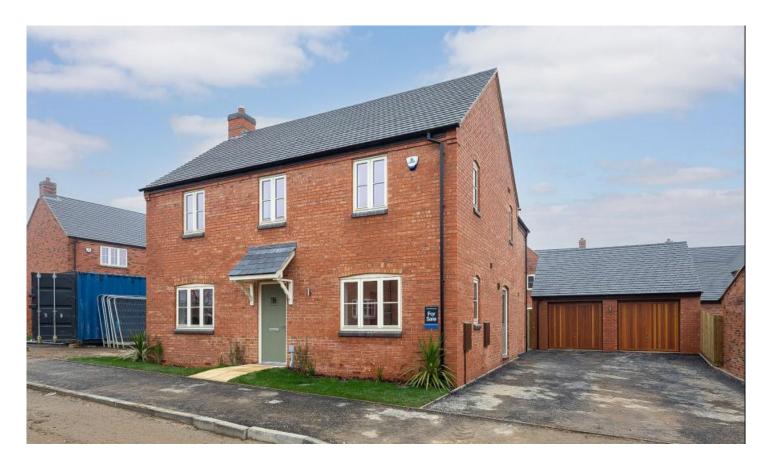

## Plot 16 | Oakridge, North Kilworth

4 Bedrooms

ഫ

#### **ABOUT THIS PROPERTY**

- Ready for occupation
- Open plan kitchen/dining room
- Utility room
- · Living room with woodburner
- Study
- Downstairs WC
- Bedrooms 1 & 2 with en suite shower rooms
- Family bathroom
- Fibre broadband up to 1Gbps
- Air source heat pump, underfloor heating to the ground floor and radiators to first floor
- Detached double garage with additional parking