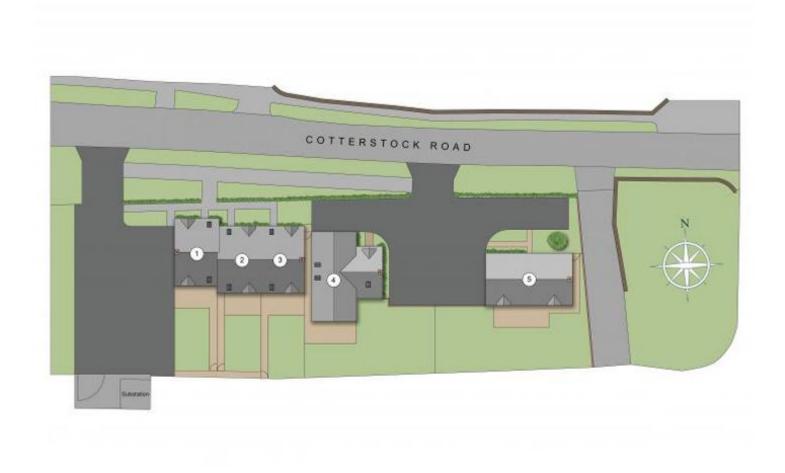

Porcelanosa ceramic wall & floor tiles to WC, kitchen, bathrooms & en suite
- · Heated chrome towel rails to bathroom and en suite
- Superfast FTTP broadband available with speeds up to 1 Gbps
- Alarm to house
- Turf to front and rear gardens
- Outside tap

### Call 01234 717700 Email sales@francisjackson.co.uk Visit francisjacksonhomes.co.uk

## FRANCIS JACKSON HOMES





#### **GROUND FLOOR DIMENSIONS**

- Living room 4.6m x 4.4m max 3.1m min
- Kitchen/Dining 5.3m x 3.6m
- WC 1.8m x 0.9m

#### **FIRST FLOOR DIMENSIONS**

- Bedroom 1 4.3m max 3.4m min x 3.9m (excl. wardrobe)
- En suite 1.8m x 1.4m (excl. shower)
- Bedroom 2 3.6m x 2.8m (excl. wardrobe)
- Bathroom 2.3m x 1.8m

### Call 01234 717700 Email sales@francisjackson.co.uk Visit francisjacksonhomes.co.uk

# FRANCIS JACKSON HOMES



## Call 01234 717700 Email sales@francisjackson.co.uk Visit francisjacksonhomes.co.uk

Details are given as a general guide and may be subject to alteration. The plans shown are not to scale and dimensions should be used for reference only and should not be relied upon.