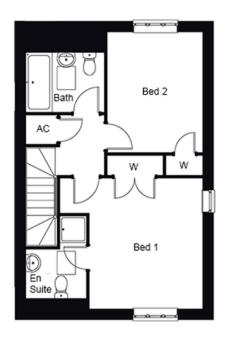

#### **FIRST FLOOR DIMENSIONS**

- Bedroom 1 4.3m max 3.4m min x 3.9m (excl. wardrobe)
- En suite 1.8m x 1.4m (excl. shower)
- Bedroom 2 3.6m x 2.8m (excl. wardrobe)
- Bathroom 2.3m x 1.8m