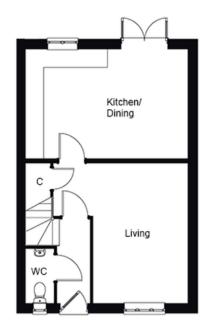

#### **GROUND FLOOR DIMENSIONS**

- Living room 4.6m x 4.4m max 3.1m min
- Kitchen/Dining 5.3m x 3.6m
- WC 1.8m x 0.9m