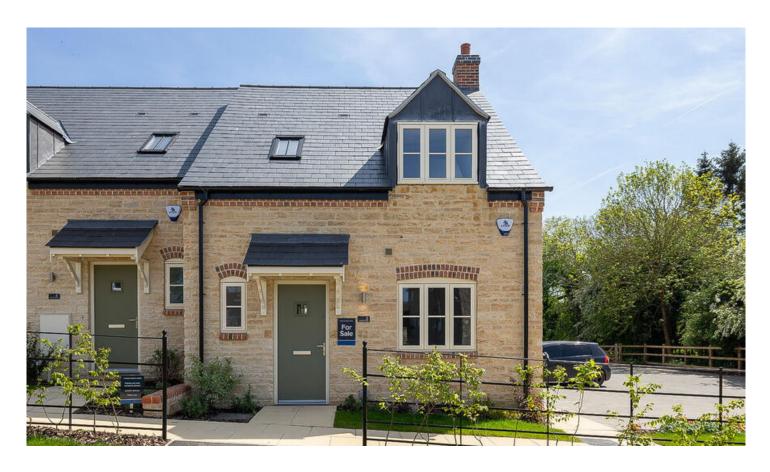

## Plot 1 | Cotterstock Road, Glapthorn

(£) Sold

2 Bedrooms

ഫ

#### **ABOUT THIS PROPERTY**

- Ready for occupation
- Open plan kitchen/dining room
- Living room
- Downstairs WC
- Bedroom 1 with en suite
- Family bathroom
- Fibre broadband Up to 1 Gbps
- Air source heat pump providing underfloor heating to the ground floor and radiators to first floor
- Two parking spaces
- EV charging point
- Views over open fields