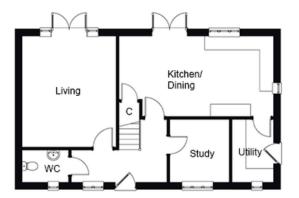

#### **GROUND FLOOR DIMENSIONS**

- Living room: 4.8m x 4.1m
- Kitchen/Dining: 6.7m max x 3.5m
- Study: 2.7m x 2.5m
- Utility: 2.7m x 1.8m
- WC: 2m x 1.4m