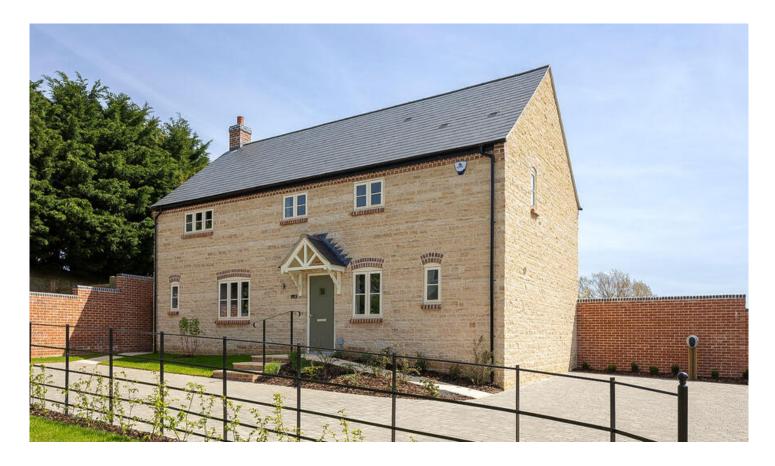

## Plot 5 | Cotterstock Road, Glapthorn

3 Bedrooms

ഫ

#### **ABOUT THIS PROPERTY**

- Open plan kitchen/dining room
- Living room
- Study
- Utility room
- Downstairs WC
- Beds 1 & 2 with en suites
- Fibre broadband Up to 1 Gbps
- Air source heat pump, underfloor heating to the ground floor and radiators to first floor
- Two parking spaces
- EV charging point