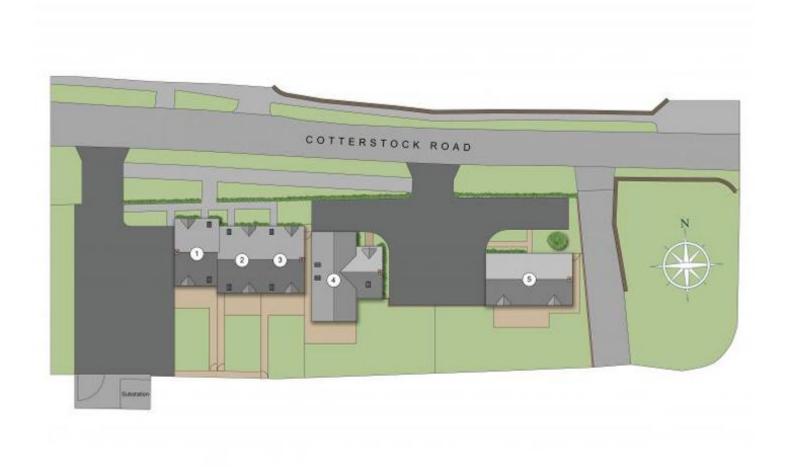

chrome towel rails to bathroom and en suites
- Superfast FTTP broadband available with speeds up to 1 Gbps
- Alarm to house
- Turf to front and rear gardens
- Outside tap
  \* subject to stage of construction

### Call 01234 717700 Email sales@francisjackson.co.uk Visit francisjacksonhomes.co.uk

## FRANCIS JACKSON HOMES





#### **GROUND FLOOR DIMENSIONS**

- Living room: 4.8m x 4.1m
- Kitchen/Dining: 6.7m max x 3.5m
- Study: 2.7m x 2.5m
- Utility: 2.7m x 1.8m
- WC: 2m x 1.4m

#### **FIRST FLOOR DIMENSIONS**

- Bedroom 1: 4.1m x 3.3m (excl. wardrobes)
- En suite: 2.9m x 1.2m
- Bedroom 2: 4.4m max x 3.4m
- En suite: 2.8m x 1.2m
- Bedroom 3: 4.4m x 2.8m
- Bathroom: 2.7m x 2.3m

### Call 01234 717700 Email sales@francisjackson.co.uk Visit francisjacksonhomes.co.uk

# FRANCIS JACKSON HOMES



## Call 01234 717700 Email sales@francisjackson.co.uk Visit francisjacksonhomes.co.uk

Details are given as a general guide and may be subject to alteration. The plans shown are not to scale and dimensions should be used for reference only and should not be relied upon.