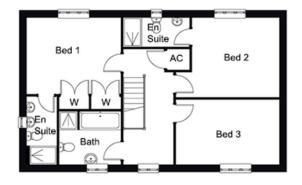

#### **FIRST FLOOR DIMENSIONS**

- Bedroom 1: 4.1m x 3.3m (excl. wardrobes)
- En suite: 2.9m x 1.2m
- Bedroom 2: 4.4m max x 3.4m
- En suite: 2.8m x 1.2m
- Bedroom 3: 4.4m x 2.8m
- Bathroom: 2.7m x 2.3m