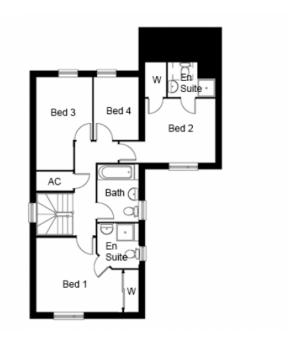

#### **FIRST FLOOR DIMENSIONS**

- Bedroom 1 4.6m\* x 3.4m\* (incl. wardrobe)
- En suite 2m x 1.9m
- Bedroom 2 3.2m x 2.9m
- En suite 2.2m x 1.6m
- Bedroom 3 4.3m\* x 2.5m\*
- Bedroom 4 2.9m x 2m
- Bathroom 2.6m x 1.9m