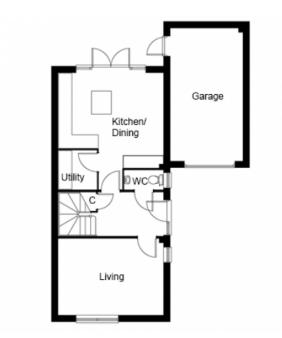

#### **GROUND FLOOR DIMENSIONS**

- Living room 4.7m x 3.4m
- Kitchen/Dining 4.7m x 4.3m
- Utility 1.7m x 1.7m
- WC 1.7m x 0.8m