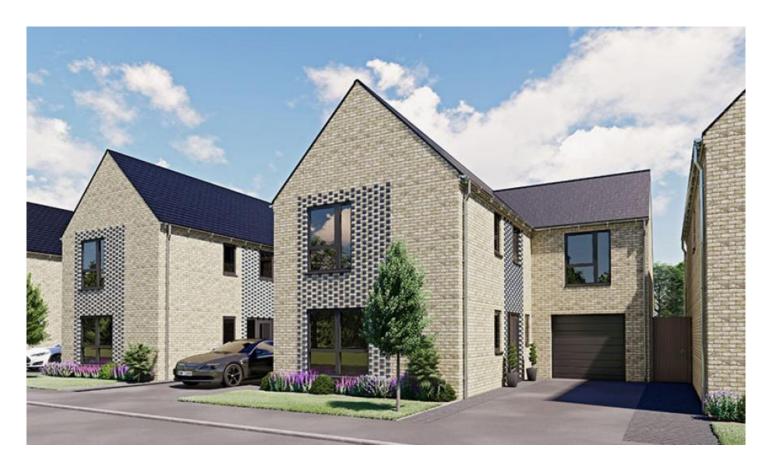

### Plot 19 | Park View, Priors Hall Park

4 Bedrooms

ഫ

#### **ABOUT THIS PROPERTY**

- Open plan kitchen/dining room
- Utility room
- Downstairs WC
- Bedrooms 1 and 2 with en suites
- Family bathroom
- Gas heating with underfloor heating to the ground floor and radiators to first floor
- Powder coated aluminium windows
- Integral garage with automated door and additional parking