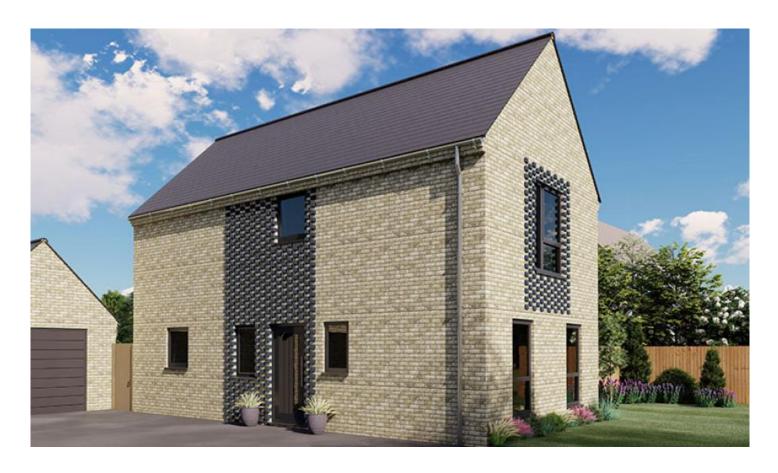

Plot 23

3 Bedrooms

## **ABOUT THIS PROPERTY**

- Open plan kitchen/dining room
- Utility cupboard with power and plumbing for appliances
- Downstairs WC
- Bedroom 1 with en suite
- · Family bathroom
- Gas heating with underfloor heating to the ground floor and radiators to first floor
- Powder coated aluminium windows
- Garage with automated door and additional parking