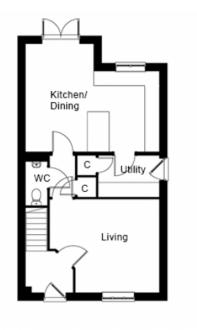

### **GROUND FLOOR DIMENSIONS**

• Living room: 4.5m max x 3.8m max

• Kitchen: 3.3m x 2.7m

• Dining: 4.4m x 2.8m

• Utility: 2.5m x 1.7m

• WC: 1.8m x 0.9m