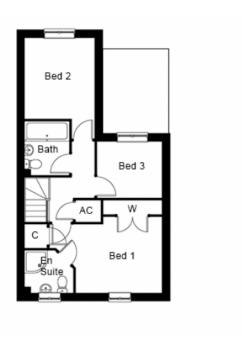

### **FIRST FLOOR DIMENSIONS**

• Bedroom 1: 4.5m max x 3.7m max (incl. wardrobe)

• En suite 1: 1.9m x 1.7m

• Bedroom 2: 3.2m min x 2.8m

• Bedroom 3: 2.6m x 2.2m

• Bathroom: 2.1m x 1.8m