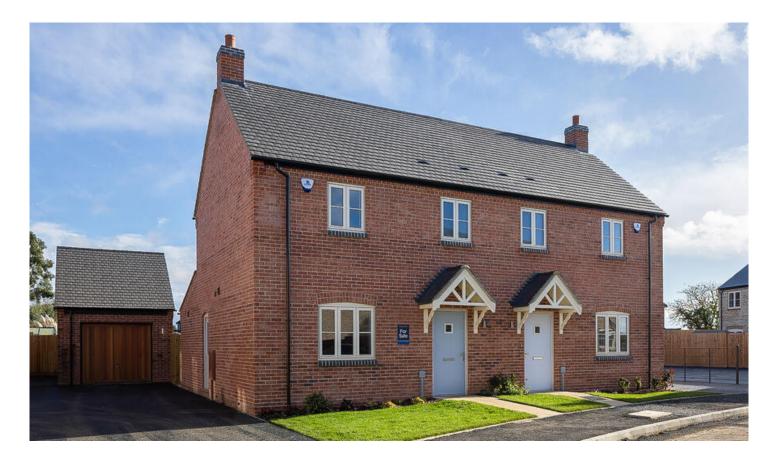

### Plot 15 | West Brook Fields, Yardley Hastings

📇 3 Bedrooms

#### **ABOUT THIS PROPERTY**

- Open plan kitchen/dining room
- Utility room
- Living room
- Downstairs WC
- Bedroom 1 with en suite
- Family bathroom
- Fibre broadband Up to 1 Gbps
- Air source heat pump providing underfloor heating to the ground floor and radiators to first floor
- Garage and additional parking