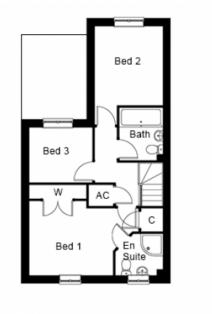

#### FIRST FLOOR DIMENSIONS

- Bedroom 1: 4.5m max x 3.7m max (incl. wardrobe)
- En suite 1: 1.9m x 1.7m
- Bedroom 2: 3.2m min x 2.8m
- Bedroom 3: 2.6m x 2.2m
- Bathroom: 2.1m x 1.8m