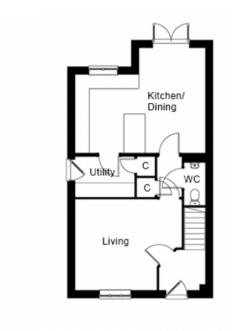

#### **GROUND FLOOR DIMENSIONS**

- Living room: 4.5m max x 3.8m max
- Kitchen: 3.3m x 2.7m
- Dining: 4.4m x 2.8m
- Utility: 2.5m x 1.7m
- WC: 1.8m x 0.9m