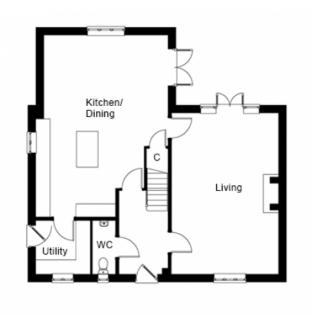

### **GROUND FLOOR DIMENSIONS**

• Living room: 6.7m x 4.4m

• Kitchen: 4.5m x 4.1m

• Dining: 5.1m x 3.5m

• Utility: 2.2m x 2.2m

• WC: 2.2m x 0.9m