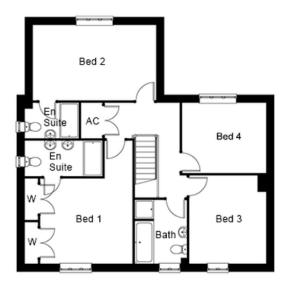

### **FIRST FLOOR DIMENSIONS**

• Bedroom 1: 4.5m x 4.5m\*\* (incl. wardrobes)

• En suite 1: 3.2m x 1.5m

• Bedroom 2: 5.1m x 3.1m

• En suite 2: 2.2m x 1.5m

• Bedroom 3: 3.7m x 3.2m

• Bed 4: 3.5m x 2.9m

• Bathroom: 2.6m x 2.1m