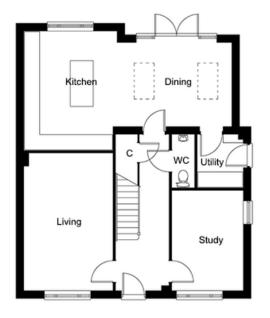

#### **GROUND FLOOR DIMENSIONS**

- Living room 5.3m x 3.4m
- Kitchen 4.6m x 3.6m
- Dining 4.4m x 3.2m
- Study 3.8m x 2.7m
- Utility 2m x 1.7m
- WC 2m x 0.8m