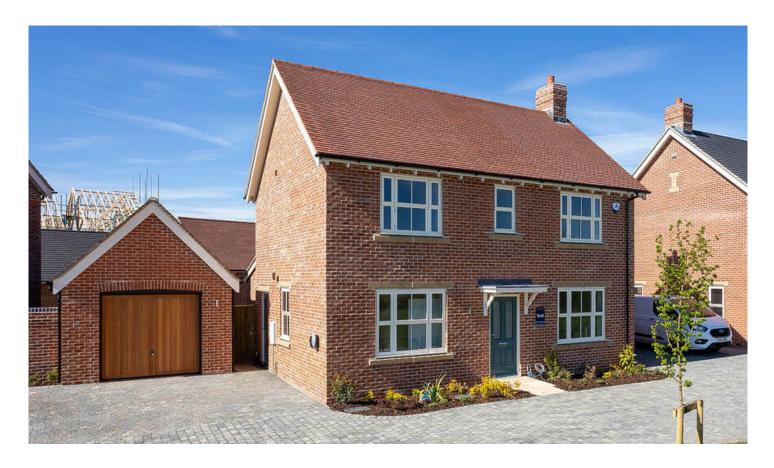

## Plot 29 | Houlton, Rugby

3 Bedrooms

#### **ABOUT THIS PROPERTY**

- Ready for occupation Spring 2024
- Open plan kitchen/dining room
- Living room
- Study
- Utility room
- Downstairs WC
- Beds 1 & 2 with en suites
- Fibre broadband up to 1 Gbps
- Air source heat pump, underfloor heating to the ground floor and radiators to upper floors
- Garage