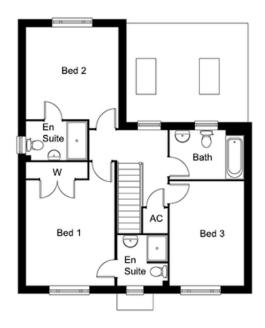

#### **FIRST FLOOR DIMENSIONS**

- Bedroom 1 4.1m x 3.4m (incl. wardrobe)
- En suite 1.9m x 1.9m
- Bedroom 2 3.6m x 3.5m min
- En suite 2.3m x 1.5m
- Bedroom 3 4m x 2.8m
- Bathroom 2.8m x 1.7m