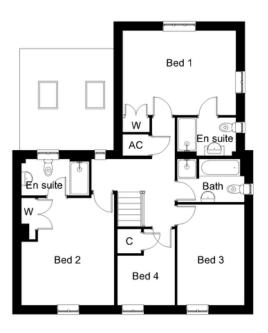

### **FIRST FLOOR DIMENSIONS**

- Bedroom 1 4.6m x 3.5m max (excl. wardrobe)
- En suite 2.4m x 1.5m
- Bedroom 2 4.4m min x 3.8m (incl. wardrobe)
- En suite 2.7m x 1.5m max
- Bedroom 3 4.1m x 2.7m
- Bedroom 4 3.1m x 2.3m (incl. cupboard)
- Bathroom 2.7m x 1.7m max