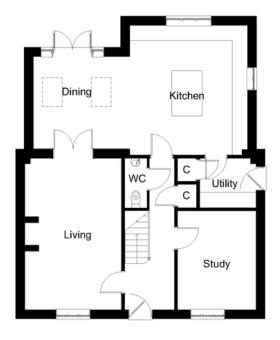

## **GROUND FLOOR DIMENSIONS**

- Living room 6m x 3.8m
- Kitchen 5.1m x 4.6m
- Dining 3.8m x 3.6m max
- Study 3.9m x 3.1m
- Utility 2.2m x 1.9m (excl. cupboard)
- WC 1.9m x 0.9m