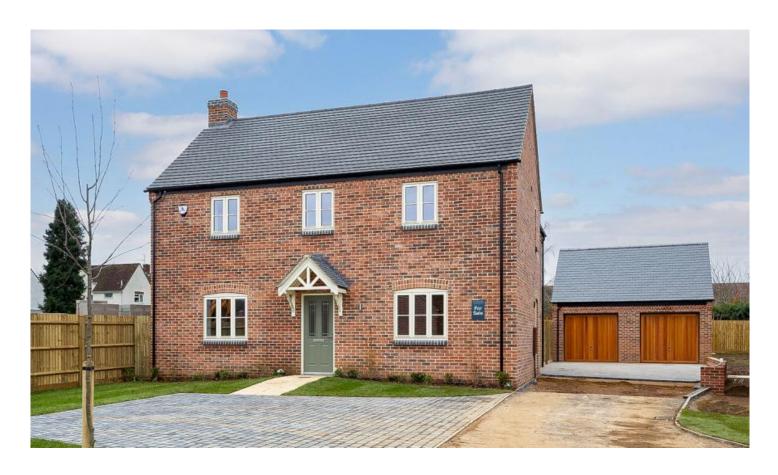

#### Plot 2 Homefield, Little Houghton

Sold

### **ABOUT THIS PROPERTY**

- Ready for occupation
- Open plan kitchen/dining room
- Living room with woodburner
- Study
- Utility room
- Downstairs WC
- Beds 1 & 2 with en suites
- Fibre broadband up to 1 Gbps
- Air source heat pump, underfloor heating to the ground floor and radiators to upper floors
- West facing garden
- Double garage with additional parking