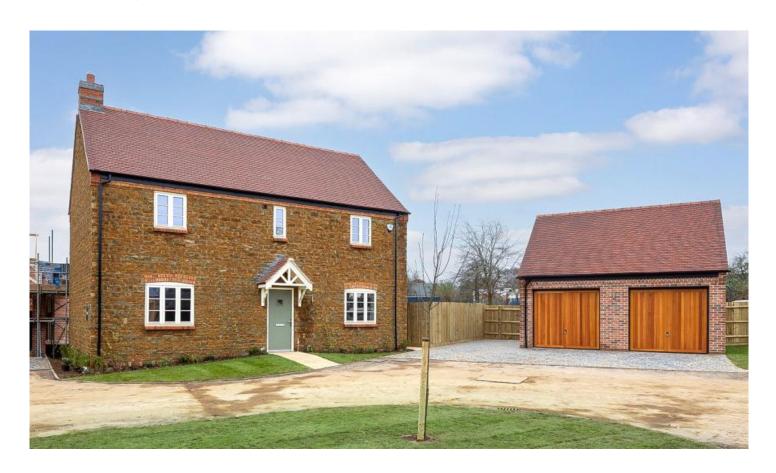

#### Homefield, Little Houghton Plot 3

Sold

4 Bedrooms

# **ABOUT THIS PROPERTY**

- Open plan kitchen/dining room
- · Living room with woodburner
- Study
- Utility room
- Downstairs WC
- Beds 1 & 2 with en suites
- Fibre broadband up to 1 Gbps
- Air source heat pump, underfloor heating to the ground floor and radiators to upper floors
- South facing garden
- Double garage with additional parking