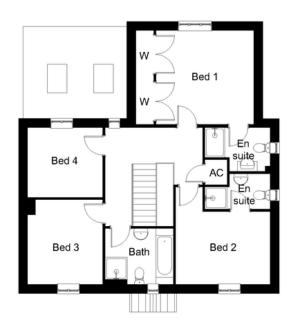

### **FIRST FLOOR DIMENSIONS**

- Bedroom 1 4.7m x 3.8m (incl. wardrobes)
- En suite 2.6m x 1.7m max
- Bedroom 2 3.9m min x 3m min
- En suite 2.6m x 1.4m max
- Bedroom 3 3.4m x 3m
- Bedroom 4 3m x 2.8m
- Bathroom 2.7m x 2.2m