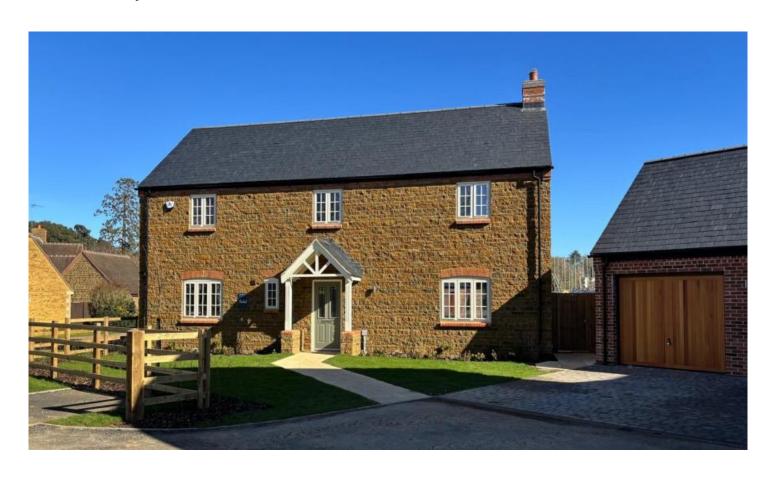

#### Plot 4 Homefield, Little Houghton

4 Bedrooms

### **ABOUT THIS PROPERTY**

- Ready for occupation Aoril 2025
- Open plan kitchen/dining room
- Living room with woodburner
- Study
- Utility room
- Downstairs WC
- Beds 1 & 2 with en suites
- Fibre broadband up to 1 Gbps
- Air source heat pump, underfloor heating to the ground floor and radiators to upper floors
- Double garage with additional parking