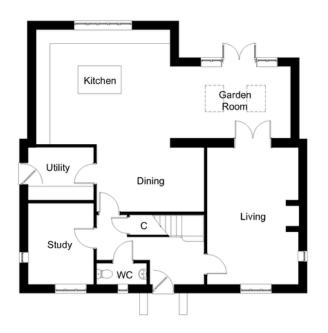

### **GROUND FLOOR DIMENSIONS**

- Living room 5.8m x 3.9m
- Kitchen 5.7m x 4.9m
- Dining 4.6m x 2.7m
- Garden room 5.1m x 3m
- Study 3.4m x 2.8m
- Utility 2.8m x 2.2m
- WC 2.1m x 0.9m