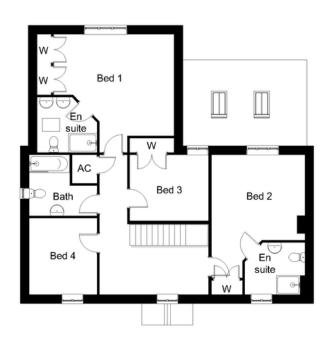

### **FIRST FLOOR DIMENSIONS**

- Bedroom 1 5.8m max x 4.9m max (incl. wardrobes)
- En suite 2.5m max x 2.3m
- Bedroom 2 3.9m min x 3.6m min (excl. wardrobe)
- En suite 2.5m x 2.1m max
- Bedroom 3 3.3m x 2.8m (excl. wardrobe)
- Bedroom 4 3.2m x 2.9m
- Bathroom 2.8m x 2.5m max