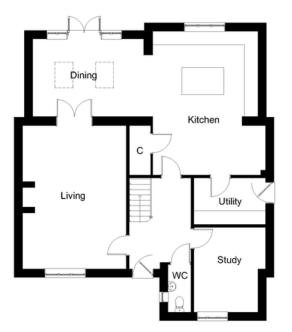

#### **GROUND FLOOR DIMENSIONS**

- Living room 6.3m x 4.5m
- Kitchen 6.3m x 4.9m max (excl. cupboard)
- Dining 5.1m x 3.4m
- Study 3.7m x 3.1m
- Utility 3.1m x 2m
- WC 2.1m x 1m