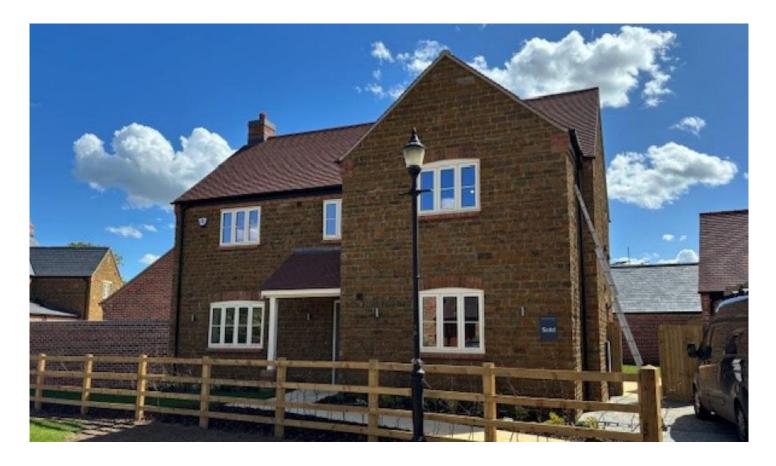

## Plot 5 | Homefield, Little Houghton

4 Bedrooms

ഫ

#### **ABOUT THIS PROPERTY**

- Open plan kitchen/dining room
- Living room with woodburner
- Study
- Utility room
- Downstairs WC
- Beds 1 & 2 with en suites
- Fibre broadband up to 1 Gbps
- Air source heat pump, underfloor heating to the ground floor and radiators to upper floors
- South facing garden
- Double garage with additional parking