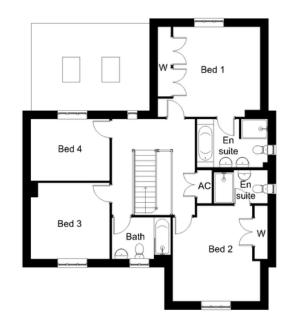

#### FIRST FLOOR DIMENSIONS

- Bedroom 1 4.6m max x 4m (incl. wardrobe)
- En suite 3.1m max x 2.1m
- Bedroom 2 4.3m x 4.3m max
- En suite 2.4m x 1.5m
- Bedroom 3 3.5m x 3.4m
- Bedroom 4 3.5m x 2.7m
- Bathroom 2.6m x 1.8m max