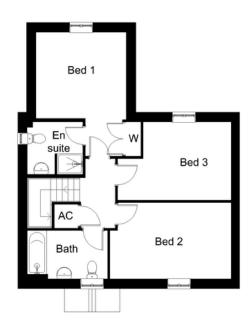

### **FIRST FLOOR DIMENSIONS**

- Bedroom 1 3.5m min x 3.3m min (excluding wardrobe)
- En suite 2.1m x 2m
- Bedroom 2 4.7m max x 3m
- Bedroom 3 4.4m max x 3m
- Bathroom 3.1m x 1.8m