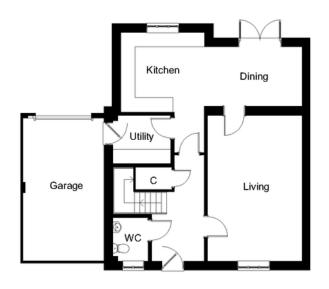

### **GROUND FLOOR DIMENSIONS**

- Living room 6.1m x 3.9m
- Kitchen 3.5m x 3.4m min
- Dining 4m x 2.5m
- Utility 2.4m x 2m
- WC 1.8m x 1.4m