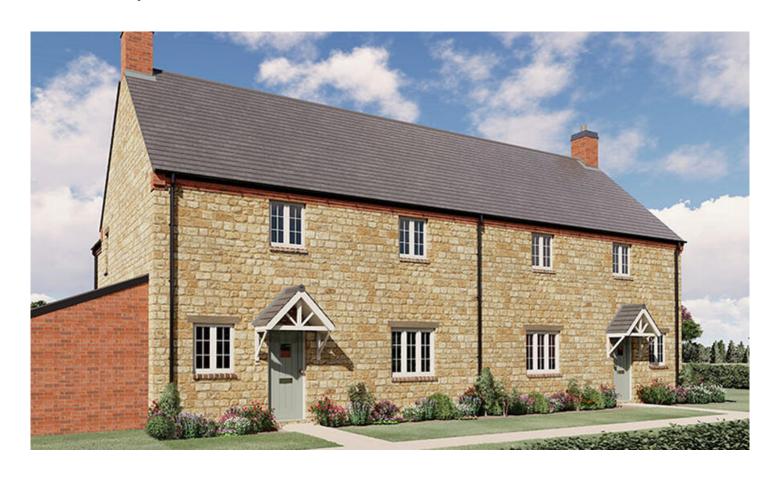

#### Plot 7 Homefield, Little Houghton

**Under Offer** 

3 Bedrooms

# **ABOUT THIS PROPERTY**

- Open plan kitchen/dining room
- · Living room
- Utility room
- Downstairs WC
- Bed 1 with en suite shower room
- Fibre broadband up to 1 Gbps
- Air source heat pump, underfloor heating to the ground floor and radiators to upper floor
- Integral garage