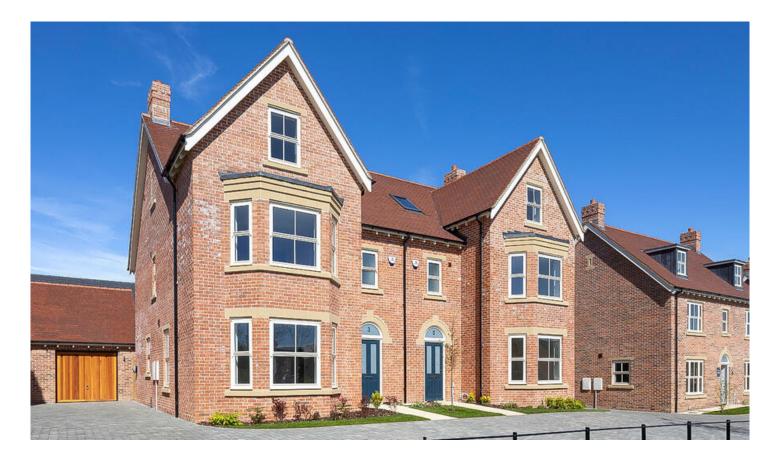

### Plot 16 | Houlton, Rugby

(£) Not Released 🕮 4 Bedrooms

#### **ABOUT THIS PROPERTY**

- Open plan kitchen/dining room
- Living room
- Utility room
- Downstairs WC
- Beds 1 & 4 with en suites
- Home office
- Fibre broadband Up to 1 Gbps
- Air source heat pump, underfloor heating to the ground floor and radiators to upper floors
- Garage