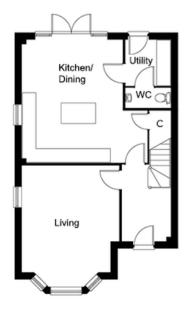

#### **GROUND FLOOR DIMENSIONS**

- Living room 5.2m x 4.2m (incl bay window)
- Kitchen/Dining 5.3m x 4.3m
- Utility 1.9m x 1.9m
- WC 1.9m x 0.8m