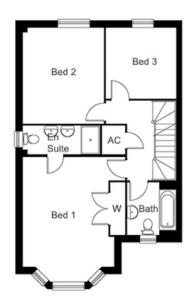

#### **FIRST FLOOR DIMENSIONS**

- Bedroom 1 5.2m x 4.3m (incl. wardrobe)
- En suite 3.2m x 1.1m
- Bedroom 2 4m x 3.4m
- Bedroom 3 2.9m x 2.9m
- Bathroom 2.2m x 2m