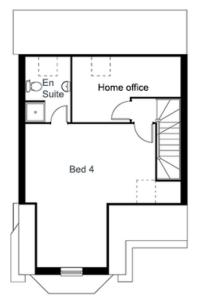

#### SECOND FLOOR DIMENSIONS

- Bedroom 4 6.4m max 2.9m min x 5.9m max 3.2m min
- En suite 2.7m x 1.8m
- Home office 4.5m x 2.7m max