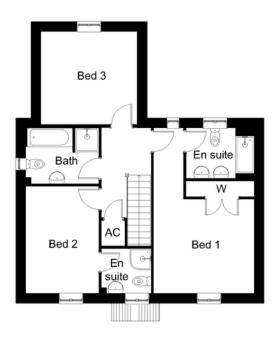

### **FIRST FLOOR DIMENSIONS**

- Bedroom 1 6.2m x 3.7m min (including en suite and wardrobe)
- En suite 2.5m x 1.8m
- Bedroom 2 4m max x 2.7m
- En suite 1.8m x 1.5m
- Bedroom 3 3.6m x 3.4m
- Bathroom 2.7m x 2m