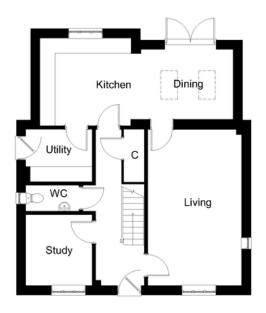

### **GROUND FLOOR DIMENSIONS**

- Living room 6.1m x 3.7m
- Kitchen 3.8m x 3.4m min
- Dining 3.8m x 2.7m
- Study 2.8m x 2.6m
- Utility 2.6m x 2m
- WC 2.1m x 1m