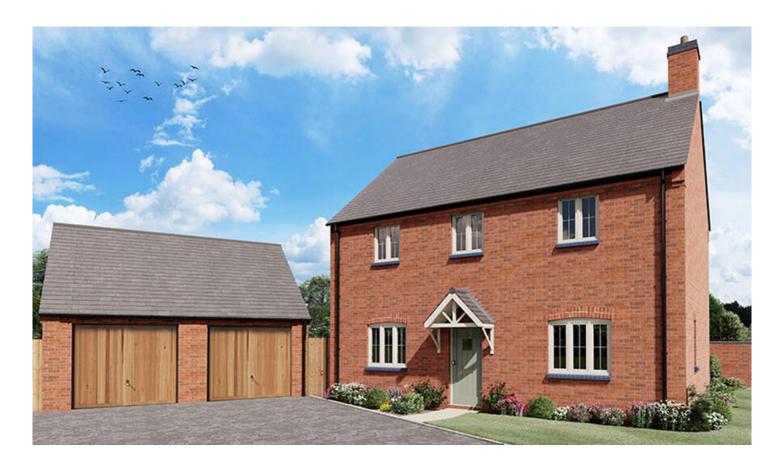

#### Plot 8 Homefield, Little Houghton

£625,000

3 Bedrooms

# **ABOUT THIS PROPERTY**

- Open plan kitchen/dining room
- · Living room
- Study
- Utility room
- Downstairs WC
- Beds 1 & 2 with en suite shower rooms
- Fibre broadband up to 1 Gbps
- Air source heat pump, underfloor heating to the ground floor and radiators to upper floor
- · Double garage with additional parking