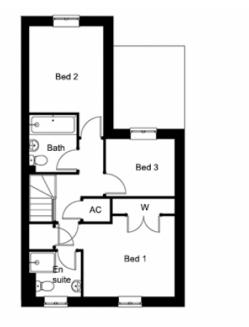

#### FIRST FLOOR DIMENSIONS

- Bedroom 1: 4.5m max x 3.7m max (incl. wardrobe)
- En suite 1: 1.9m x 1.7m
- Bedroom 2: 3.2m min x 2.8m
- Bedroom 3: 2.6m x 2.2m
- Bathroom: 2.1m x 1.8m