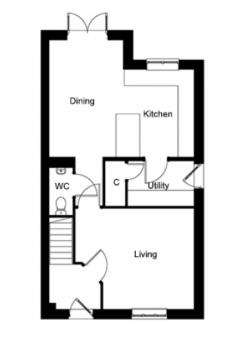

#### **GROUND FLOOR DIMENSIONS**

- Living room: 4.5m max x 3.8m max
- Kitchen: 3.3m x 2.7m
- Dining: 4.4m x 2.8m
- Utility: 2.5m x 1.7m (excl. cupboard)
- WC: 1.8m x 0.9m