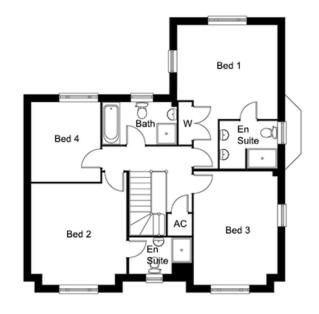

#### **FIRST FLOOR DIMENSIONS**

- Bedroom 1 4m x 3.8m (incl. wardrobe)
- En suite 2.3m x 1.9m
- Bedroom 2 4.5m max x 3.8m
- En suite 2.5m x 1.4m
- Bedroom 3 4.6m max x 3.3m
- Bedroom 4 3.2m x 2.7m
- Bathroom 2.9m x 1.7m