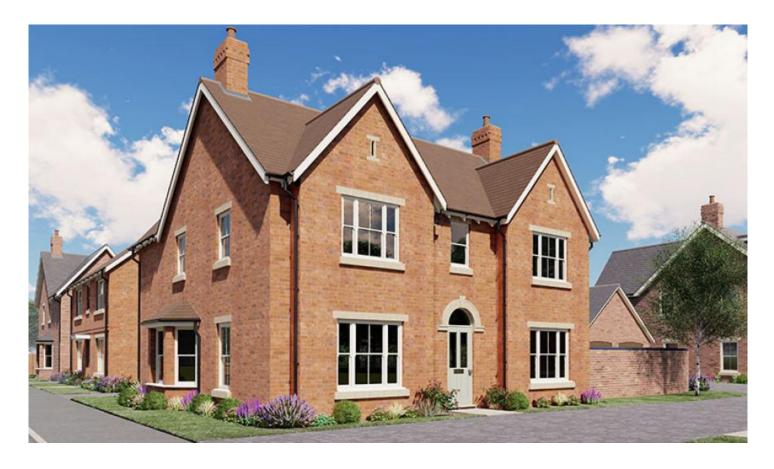

### Plot 10 | Houlton, Rugby

(£) £660,000

4 Bedrooms

ഫ

#### **ABOUT THIS PROPERTY**

- Ready for occupation autumn 2025
- Open plan kitchen/dining room
- Living room
- Study
- Utility room
- Downstairs WC
- Beds 1 & 2 with en suites
- Fibre broadband up to 1 Gbps
- Air source heat pump, underfloor heating to the ground floor and radiators to upper floors
- South facing garden
- Double garage