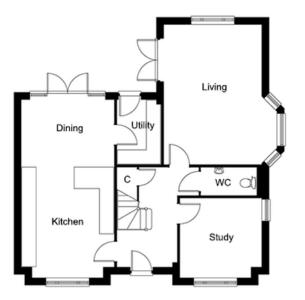

#### **GROUND FLOOR DIMENSIONS**

- Living room 5.8m x 4m (excl. bay window)
- Kitchen/Dining 7.4m max x 3.8m
- Study 3.3m x 3.3m
- Utility 2.6m x 1.8m
- WC 2.3m x 1.1m