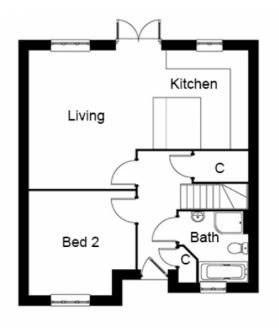

### **GROUND FLOOR DIMENSIONS**

• Living room: 4.8m x 3.6m

• Kitchen: 3.9m x 3.4m

• Bed 2: 3.7m x 3.6m max

• Bathroom: 2.4m max x 2.4m max