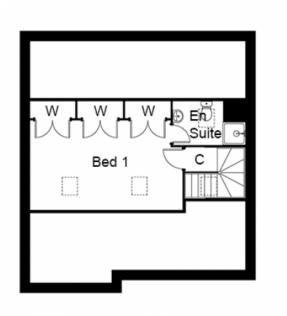

### **FIRST FLOOR DIMENSIONS**

• Bedroom 1: 5.3m x 3.6m (incl. wardrobes)

• En suite: 2.5m x 1.4m max